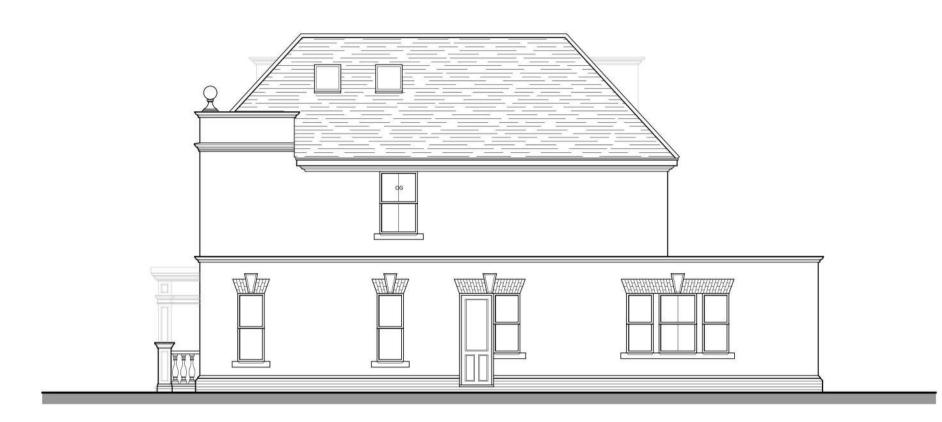

FRONT (SOUTH EAST) ELEVATION

SIDE (NORTH EAST) ELEVATION

REAR (NORTH WEST) ELEVATION

SIDE (SOUTH WEST) ELEVATION

| REV. | DATE                                                                                                                                                                                                                                                                                                                                                                                                                                                                                                                                  | REVISIONS:  REV. DATE REVISIONS: | CLIENT: MR & MRS A PEAR    |        | PROJECT: NO 13 DEEPDALE, WIMBELDON, SW19 5EZ.  DRAWING: PROPOSED ELEVATIONS |            | TW3NT1-20   |           |                                                                                                                                                                                                   |
|------|---------------------------------------------------------------------------------------------------------------------------------------------------------------------------------------------------------------------------------------------------------------------------------------------------------------------------------------------------------------------------------------------------------------------------------------------------------------------------------------------------------------------------------------|----------------------------------|----------------------------|--------|-----------------------------------------------------------------------------|------------|-------------|-----------|---------------------------------------------------------------------------------------------------------------------------------------------------------------------------------------------------|
|      |                                                                                                                                                                                                                                                                                                                                                                                                                                                                                                                                       |                                  | SCALE: 1:100 (A1 ORIGINAL) |        |                                                                             |            |             |           |                                                                                                                                                                                                   |
|      |                                                                                                                                                                                                                                                                                                                                                                                                                                                                                                                                       |                                  |                            | DRAWN: | ВМ                                                                          | JOB NO:    | DRAWING NO: | REVISION: | :Vision                                                                                                                                                                                           |
|      | © COPYRIGHT EXISTS ON THE DESIGNS AND INFORMATION SHOWN ON THIS DRAWING  This drawing may be scaled or cross referenced to the scale bar for planning application purposes only. Do not scale for any other purpose, use figured dimensions only. Subject to site survey and all necessary consents.  All dimensions to be checked by user and any discrepancies, errors or omissions to be reported to Twenty20 Architecture Ltd before work commences. This drawing is to be read in conjunction with all other relevant materials. |                                  |                            |        | JUNE '20                                                                    | 19 - P0062 | 103         |           | <ul> <li>+44 (0) 1276 415766</li> <li>□ admin@2020architecture.co.uk</li> <li>www.2020architecture.co.uk</li> <li>Basepoint Unit 214; 377-399 London Road; Camberley; Surrey; GU15 3HI</li> </ul> |